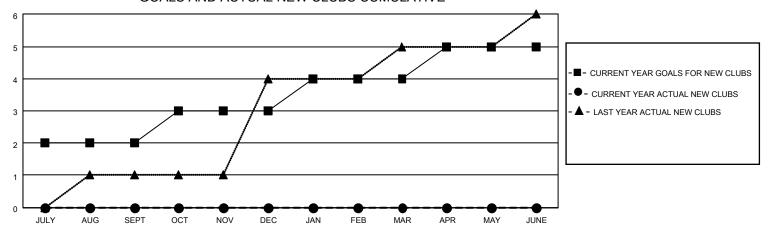

## GOALS AND ACTUAL NEW CLUBS CUMULATIVE

## MONTHLY MEMBERSHIP PROGRESS REPORT

LOCATION INDIA District 316 G Results as of: 7/31/2021

| Clubs         |               |             |               | Members               |                        |                         |                                                    |  |
|---------------|---------------|-------------|---------------|-----------------------|------------------------|-------------------------|----------------------------------------------------|--|
|               | RESULTS FOR   | R 2021-2022 |               | RESULTS FOR 2021-2022 |                        |                         |                                                    |  |
| QUARTER       | NEW CLUB GOAL | NEW CLUBS   | DROPPED CLUBS | QUARTER MEMI          | BER GROWTH NET<br>GOAL | MEMBER GROWTH<br>ACTUAL | DROPPED<br>MEMBERS ACTUAL<br>(including transfers) |  |
| JULY/AUG/SEPT | 2             | 0           | 0             | JULY/AUG/SEPT         | 75                     | 27                      | 7                                                  |  |
| OCT/NOV/DEC   | 1             | 0           | 0             | OCT/NOV/DEC           | 75                     | 0                       | 0                                                  |  |
| JAN/FEB/MAR   | 1             | 0           | 0             | JAN/FEB/MAR           | 75                     | 0                       | 0                                                  |  |
| APR/MAY/JUNE  | 1             | 0           | 0             | APR/MAY/JUNE          | 25                     | 0                       | 0                                                  |  |