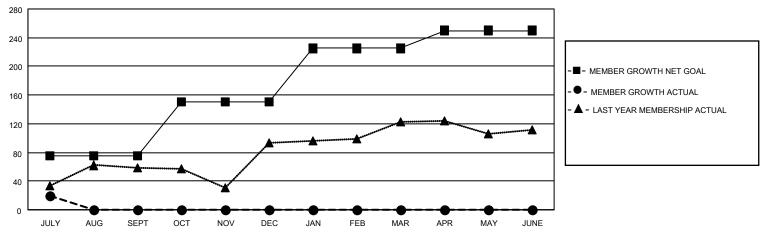

## GOALS AND ACTUAL MEMBERS CUMULATIVE

| DROPPED CLUBS: 0 |   | 6 CLUBS OF 70 ADDED 1 OR MORE NEW MEMBERS | GENDER DISTRIBUTION             |                |       |
|------------------|---|-------------------------------------------|---------------------------------|----------------|-------|
|                  |   | NEW MEMBERS                               | MALE                            | 2,060 (81.17%) |       |
|                  |   |                                           | FEMALE                          | 478 (18.83%)   |       |
| DROPPED MEMBERS  |   |                                           |                                 |                |       |
| DECEASED         | 3 | CLICK HERE FOR CUMULATIVE                 | TOTAL FAMILY UNIT MEMBERS       |                | 1,056 |
| CLUB CANCELLED   | 0 | MEMBERSHIP DATA                           |                                 |                | 004   |
| OTHER 4          |   |                                           | FAMILY MEMBERS PAYING HALF DUES |                | 661   |
| TOTAL            | 7 |                                           |                                 |                |       |

## MONTHLY MEMBERSHIP PROGRESS REPORT

LOCATION INDIA District 316 G Results as of: 7/31/2021

| Clubs         |               |             |               | Members               |                        |                         |                                                    |  |
|---------------|---------------|-------------|---------------|-----------------------|------------------------|-------------------------|----------------------------------------------------|--|
|               | RESULTS FOR   | R 2021-2022 |               | RESULTS FOR 2021-2022 |                        |                         |                                                    |  |
| QUARTER       | NEW CLUB GOAL | NEW CLUBS   | DROPPED CLUBS | QUARTER MEMI          | BER GROWTH NET<br>GOAL | MEMBER GROWTH<br>ACTUAL | DROPPED<br>MEMBERS ACTUAL<br>(including transfers) |  |
| JULY/AUG/SEPT | 2             | 0           | 0             | JULY/AUG/SEPT         | 75                     | 27                      | 7                                                  |  |
| OCT/NOV/DEC   | 1             | 0           | 0             | OCT/NOV/DEC           | 75                     | 0                       | 0                                                  |  |
| JAN/FEB/MAR   | 1             | 0           | 0             | JAN/FEB/MAR           | 75                     | 0                       | 0                                                  |  |
| APR/MAY/JUNE  | 1             | 0           | 0             | APR/MAY/JUNE          | 25                     | 0                       | 0                                                  |  |